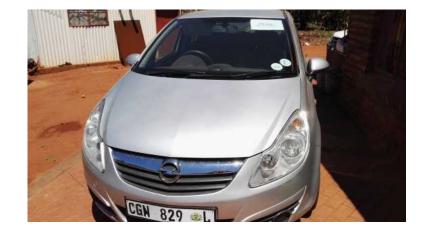

## opel corsa (65000 R)

Location **Gauteng, Soshanguve** https://www.freeadsz.co.za/x-1868-z

silver hatchback opel corsa 1.4 essentia 2010,good condition,economic in petrol,minor attention needed on the fan,fuel gauge and