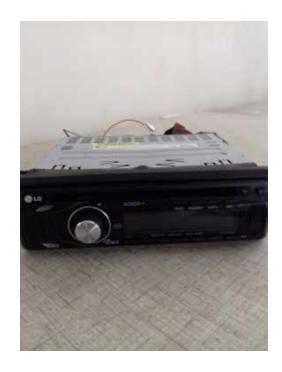

## LG Car Radio for sale (750 R)

Location **Gauteng, Vereeniging** https://www.freeadsz.co.za/x-186806-z

LG Car Radio, cd, mp3 player receiver. Radio modelnr LAC5800 FOR SALE Contact

| dio for sale  sz.co.za/x-1868  sz.co.za/x-1868 |           | LG Car Ra | https://www.freead:<br>06-z | LG Car Ra |           | LG Car Ra | https://www.freead:<br>06-z | LG Car Ra |           | LG Car Ra | https://www.freead | LG Car Ra | https://www.freead: | LG Car Ra | https://www.freead: | LG Car Ra | https://www.freead | LG Car Ra | https://www.freead | LG Car Ra |
|-------------------------------------------------------------------------------------------------------------------------------------------------------------------------------------------------------------------------------------------|-----------|-----------|-----------------------------|-----------|-----------|-----------|-----------------------------|-----------|-----------|-----------|--------------------|-----------|---------------------|-----------|---------------------|-----------|--------------------|-----------|--------------------|-----------|
|                                                                                                                                                                                                                                           | adsz.co.z | adio f    | adsz.co.z                   | 0         | edsz.co.z | adio      | adsz.co.z                   | adio f    | adsz.co.z | adio f    | eadsz.co.z         | 0         | lsz.c               | adio f    | Ö.Z                 | adio f    | edsz.co.z          | adio f    | adsz.co.z          | Radio f   |
|                                                                                                                                                                                                                                           | a/x-1868  | S         |                             | or sa     | -186      | Ø         | ၂ ဝ                         | ς<br>O    | o o       | sa<br>Sa  | Ö                  | r<br>sa   | ၂ ၈                 | s<br>Sa   | /x-186              | sa<br>Sa  | 0                  | r<br>sa   |                    | r<br>sa   |