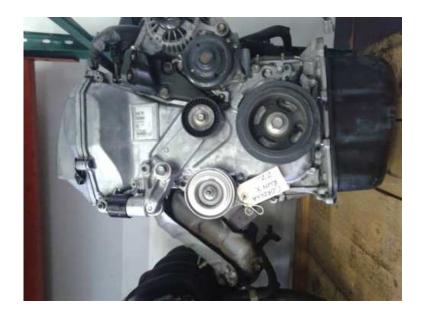

## 1ZZ engine for sale (17500 R)

Location Gauteng, Bronkhorstspruit https://www.freeadsz.co.za/x-187902-z

• **CO** 

free 🌆 🛛

Toyota corolla 1.8 16V Engine imported low mileage engines for sale

Recon R14 900 on exchange We import Engines and gearboxes directly All engines guaranteed Hundreds of gearboxes, engines and oem parts available EAS