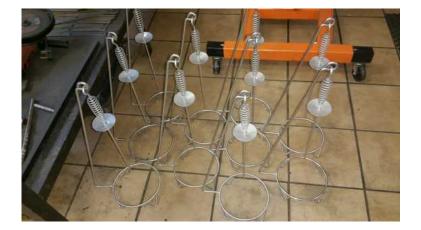

## ESPETADA STANDS WITH SPIKES (250 R)

Location Gauteng, Moot https://www.freeadsz.co.za/x-187966-z

STAINLESS STEEL ESPETADA STANDS WITH SPIKES. (2) SIZES. LARGE: STAND. 64CM. SPIKE. 46CM. MEAT CAPACITY. 28CM. BASE FOR DISH/PLATE. 20CM. INSIDE DIAMETER. MEDIUM,. STAND. 43CM. SPIKE. 36CM. MEAT CAPACITY 28CM. BASE FOR DISH/PLATE 20CM. INSIDE DIAMETER. ADD TO YOUR ALREADY EXISTING MENU OF YOUR RESTAURANT, VENUE OR LODGE. HOLD A UNIQUE WEDDING RECEPTION/BRAAI OR EVEN SURPRISE YOUR FRIENDS WITH A DINNER PARTY THEY WILL TALK ABOUT LONG AFTER. ABOVE PRICE PER ONE BUT FOR LARGE QUANTITIES 40+ WE CAN GIVE YOU A DISCOUNT ACCORDING TO QUANTITIES. MANUFACTURING TIME 7-10 DAYS AFTER RECEIPT OF PURCHASE ORDER AND A 50% DEPOSIT TO SECURE YOUR.