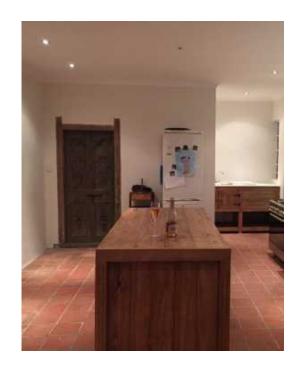

## Kitchen Island Chunky Farmhouse series 2000 - Stained (13500 R)

Location Gauteng, Johannesburg

https://www.freeadsz.co.za/x-188282-z

A fantastic "Chunky" centre piece Island with lots of space on the one side for pots and pans etc. and a comfortable area on the other side for seating for 4 to 5 people sharing a cup of coffee or having a quick meal. The doors have been fitted with antique brass hinges and a variety of handles are available to match the hinges. Lots of working space!

## **DIMENSIONS**

Length: 2000mm Width: 900mm Height: 900mm

Also available Raw or in customized sizes as well as in various other stains and white wash techniques. Contact Johann for.

|   | Kitchen<br>Farmhouse<br>Stained | Island<br>series | Chunky<br>2000 - |
|---|---------------------------------|------------------|------------------|
|   | https://www.fre<br>82-z         | eadsz.co.        | za/x-1882        |
|   | Kitchen<br>Farmhouse<br>Stained | Island<br>series | Chunky<br>2000 - |
|   | https://www.fre<br>82-z         | eadsz.co.        | za/x-1882        |
|   | Kitchen<br>Farmhouse<br>Stained | Island<br>series | Chunky<br>2000 - |
|   | https://www.fre<br>82-z         | eadsz.co.        | za/x-1882        |
|   | Kitchen<br>Farmhouse<br>Stained | Island<br>series | Chunky<br>2000 - |
|   | https://www.fre<br>82-z         | eadsz.co.        | za/x-1882        |
|   | Kitchen<br>Farmhouse<br>Stained | Island           | Chunky<br>2000 - |
|   | https://www.fre<br>82-z         | eadsz.co.        | za/x-1882        |
|   | Kitchen<br>Farmhouse<br>Stained | Island<br>series | Chunky<br>2000 - |
|   | https://www.fre<br>82-z         | eadsz.co.        | za/x-1882        |
|   | Kitchen<br>Farmhouse<br>Stained | Island<br>series | Chunky<br>2000 - |
| 1 | https://www.fre<br>82-z         | eadsz.co.        | za/x-1882        |
|   | Kitchen<br>Farmhouse<br>Stained | Island           | Chunky<br>2000 - |
|   | https://www.free<br>82-z        | eadsz.co.        | za/x-1882        |
|   | Kitchen<br>Farmhouse<br>Stained | Island<br>series | Chunky<br>2000 - |
|   | https://www.fre<br>82-z         | eadsz.co.        | za/x-1882        |
|   | Kitchen<br>Farmhouse<br>Stained | Island<br>series | Chunky<br>2000 - |
|   | https://www.fre<br>82-z         | eadsz.co.        | za/x-1882        |