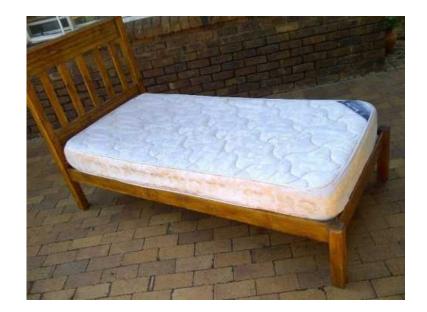

## Single Bed amp Mattress. (1500 R)

Location **Gauteng, Centurion** https://www.freeadsz.co.za/x-188520-z

Wooden single bed plus mattress for sale. Like New. Contact: 071 938

|                                                                    | Single Bed amp Mattress.                  |
|--------------------------------------------------------------------|-------------------------------------------|
|                                                                    | https://www.freeadsz.co.za/x-1885<br>20-z |
|                                                                    | Single Bed amp Mattress.                  |
|                                                                    | https://www.freeadsz.co.za/x-1885<br>20-z |
| <b>~</b> =                                                         | Single Bed amp Mattress.                  |
|                                                                    | https://www.freeadsz.co.za/x-1885<br>20-z |
|                                                                    | Single Bed amp Mattress.                  |
|                                                                    | https://www.freeadsz.co.za/x-1885<br>20-z |
|                                                                    | Single Bed amp Mattress.                  |
|                                                                    | https://www.freeadsz.co.za/x-1885<br>20-z |
| 聖堂                                                                 | Single Bed amp Mattress.                  |
|                                                                    | https://www.freeadsz.co.za/x-1885<br>20-z |
|                                                                    | Single Bed amp Mattress.                  |
|                                                                    | https://www.freeadsz.co.za/x-1885<br>20-z |
|                                                                    | Single Bed amp Mattress.                  |
|                                                                    | https://www.freeadsz.co.za/x-1885<br>20-z |
| '.'. E ' F .                                                       | Single Bed amp Mattress.                  |
| 回数<br>3000<br>2000<br>2000<br>1000<br>1000<br>1000<br>1000<br>1000 | https://www.freeadsz.co.za/x-1885<br>20-z |
|                                                                    | Single Bed amp Mattress.                  |
|                                                                    | https://www.freeadsz.co.za/x-1885<br>20-z |