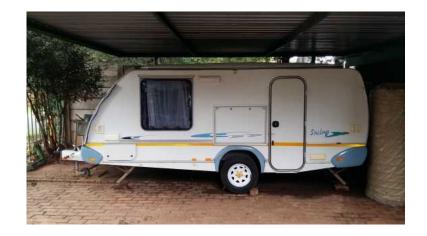

## 2008 Sprite Swing Caravan for sale (115500 R)

Complete tent with rally Add a room Travel blanket Extra set of plugs outside Extra fold-up table next to fold-up kitchen Spare wheel Water can Special high quality mattress (main bed) and extra mattress for 3/4 bed next to fridge Stored under carport