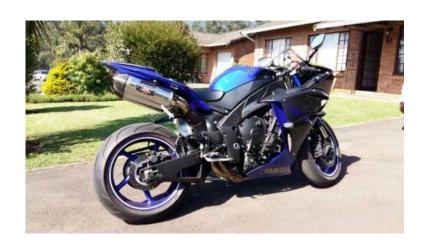

## Yamaha R1 Big Bang (27000 R)

Location Gauteng, Pretoria https://www.freeadsz.co.za/x-188800-z

FREE 🔤 🎖 💬

2014 Yamaha R1 Big Bang for sale! Only 7500km on the clock. Spotless condition! Full yoshi system Crash bobbins Extremely fast. Rare in this colours. No swaps or trades No joy!