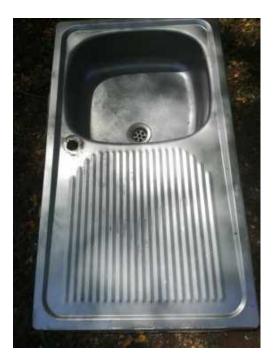

## **Stainless steel Sink (300 R)**

Location Gauteng, Midrand https://www.freeadsz.co.za/x-188838-z

Stainless steel Zink with no taps -

FREE MOS Z 9

|                            |           | -                          |           | -                          |           |                            |           |                            |           |                            |           |                            |           | -                          |           | -                          |           |                            |           |
|----------------------------|-----------|----------------------------|-----------|----------------------------|-----------|----------------------------|-----------|----------------------------|-----------|----------------------------|-----------|----------------------------|-----------|----------------------------|-----------|----------------------------|-----------|----------------------------|-----------|
|                            |           |                            |           |                            |           |                            |           |                            |           |                            |           |                            |           |                            |           |                            |           |                            |           |
| https://www.freead<br>38-z | Stainless |
| sz.co.za/x-18              | steel Si  | sz.co.za/x-1888            | steel Si  | sz.co.za/x-188             | steel Si  | sz.co.za/x-18              | steel Si  | sz.co.za/x-18              | steel Si  | sz.co.za/x-18              | steel Si  | sz.co.za/x-188             | steel Si  | sz.co.za/x-188             | steel Si  | sz.co.za/x-18              | steel Si  | sz.co.za/x-18              | steel Si  |
| 88                         | ink       | 88                         | ink       | 8                          | ink       | 888                        | ink       | 88                         | ink       | 8                          | Sink      |