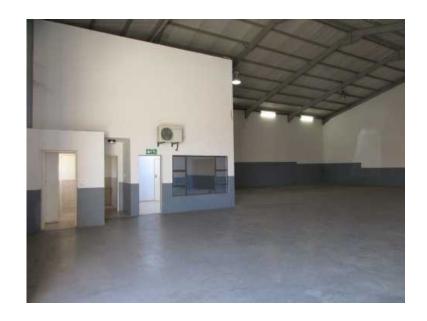

The warehouse forms part of an industrial development consisting of units of varying sizes. The unit consists of a warehouse with offices and staff ablution facilities. The offices consists of a reception area, 1 open plan and 3 single offices together with ablution facilities. The unit has highway exposure and is located with Route 21 Corporate Park that has 24 hour access control.

The property consist of the following:

• Warehouse with offices

• Ground to eaves height of approximately 5 metres

• Sodium Vapour lights

• 1 Roller shutter door with a loading dock

• Power – 3 Phase

• Open parking bays