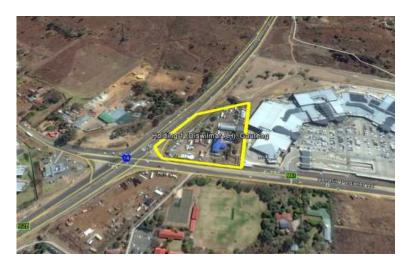

## Telkom Property On Auction in Diswilmar, Krugersdorp (0 R)

Location Gauteng, Johannesburg

https://www.freeadsz.co.za/x-189056-z

Live Auction: 08 December 2016 at 12:00pm

Auction Venue: Protea Hotel Fire and Ice, Melrose Arch, JHB Viewing date: 29 November 2016 from 11:00am to 13:00pm

Holding 1 Diswilmar Agricultural Holdings, Reg Div IQ, Gauteng

This Telkom property is well secured with perimeter fencing/walling and has a gated access point. The site consists of a 3 brick buildings, 2 large overhang workshops and one prefabricated structure, as well as large yard areas, a numerous carports and extensive open parking. The main buildings consist of an exchange building, a substation building, an office building and 2 warehouses.

Extent: ±22,131m<sup>2</sup> Improvements: ±774m<sup>2</sup> Zoning: Agricultural

Municipality: Mogale City Municipality GPS:26 ° 3'40.48"S, 27 °50'2.51&quot