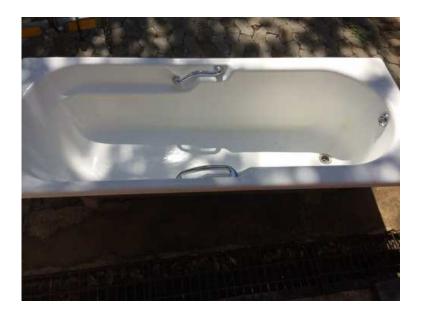

## **Cast Iron Bath Tub White (2000 R)**

Location Gauteng, Pretoria https://www.freeadsz.co.za/x-189145-z

Cast Iron bath tub. Colour : white. Including free shelf with glass.

|                                                                       |                                                                       |                                                                       | 1                                                                     | 1                                                                     | 1                                                                     | 1                                                                     | 1                                                                     | 1                                                                     | 1                                                                     |
|-----------------------------------------------------------------------|-----------------------------------------------------------------------|-----------------------------------------------------------------------|-----------------------------------------------------------------------|-----------------------------------------------------------------------|-----------------------------------------------------------------------|-----------------------------------------------------------------------|-----------------------------------------------------------------------|-----------------------------------------------------------------------|-----------------------------------------------------------------------|
|                                                                       |                                                                       |                                                                       |                                                                       |                                                                       |                                                                       |                                                                       |                                                                       |                                                                       |                                                                       |
|                                                                       |                                                                       |                                                                       |                                                                       |                                                                       |                                                                       |                                                                       |                                                                       |                                                                       |                                                                       |
| Cast Iron Bath Tub White<br>https://www.freeadsz.co.za/x-1891<br>45-z |