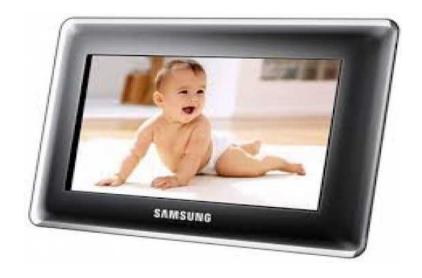

## Brand new Samsung 10quot Digital Photo Frame (1000 R)

Location Gauteng, Moot https://www.freeadsz.co.za/x-189148-z

Brand new Samsung 10" Digital Photo Frame

Get more from your digital photos with this slim frame from Samsung. It features a generous 10" screen for showing off your favorite images in crisp detail. Display photos from a memory card or a USB thumb drive, or play pictures that you've stored on the frame's built-in one-gigabyte memory. As an added bonus, the frame doubles as a desktop clock.

• 10" LCD screen (measured diagonally) • LCD screen resolution: 1024 x 600 • supports SDâ,,¢/SDHC memory cards • built-in 1GB memory for storing photos • displays JPEG files • USB input for connecting a thumb drive or a computer

• built-in clock • operates on AC