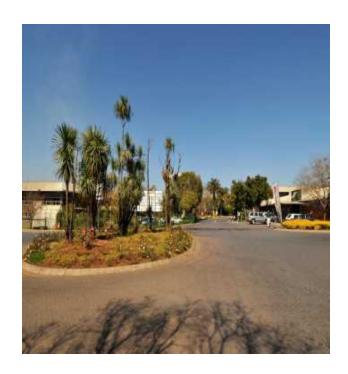

## industrial warehouse space to let (35 R)

Location Gauteng, Pretoria https://www.freeadsz.co.za/x-189215-z

Kuper legh Industrial Park has industrial space for rent, the size of the premises available are 60m2,1510m2, 365m2,201m2 and 123m2 asking price at R 35/m2 occupation available immediately.

Kuper Legh Industrial Park is situated in the heart of Hermanstad Industrial area. Located just off Es'kia Mphahlele drive, in close proximity to the R80, Van der Hoff road and the R101.

Kuper Legh provides for a safe and secure environment with access control and 24 hour security on site.