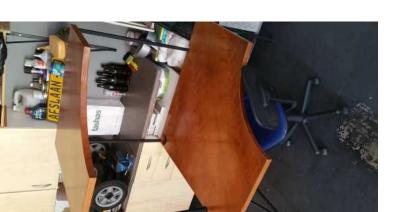

## Corner Desk, Two layers ,Cherry wood Large with Chair (550 R)

Location Gauteng, Pretoria https://www.freeadsz.co.za/x-189220-z

Desk, Corner piece made of Cherry wood, Large with an upper and lower section, Can be disassembled, Very good condition. with chair Large enough for PC, Keyboard, Studying.