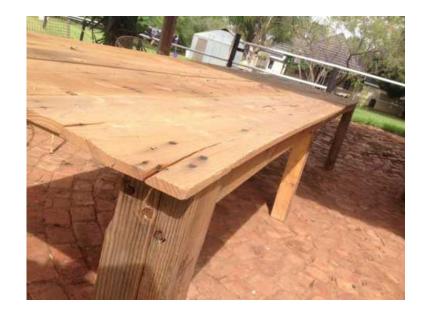

## 4m and 2m Rustic Wooden Table (1200 R)

Location **Gauteng, Roodeplaat** https://www.freeadsz.co.za/x-189479-z

We build a 4m and 2x 2m tables for our wedding. R2400 4m Table has 6 legs and can seat 14people. R1200 for each 2m table, can seat 8.