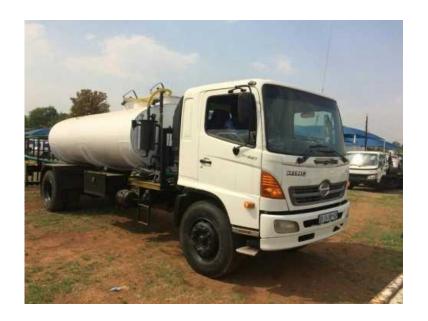

## 2008 HINO 500 SERIES 17-257 Unspecified for sale (110000 R)

Location Gauteng, Johannesburg https://www.freeadsz.co.za/x-18985-z

Vehicle specifications Body Type Tanker Colour White Fuel Type Unspecified Transmission