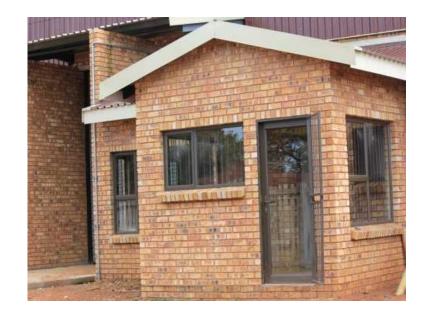

## Workshop 300sq meter with small yard TO LET (18000 R)

Gauteng, Midrand Location https://www.freeadsz.co.za/x-189922-z

Workshop 300 sq meter with extra office, reception, locker room with shower, 2 toilets and small kitchenette. separate lockable yard. Newly build - finishes still new. Burglar bars fitted to all windows and security gate fitted. Electricity pre-paid. Water meter fitted. Roll up door for easy access to workshop. Conveniently easy access to N12/R21/Pomona and Pretoria via Bapsfontein. Deposit equal to 2 months rent. Rental of R18000 excl VAT per month. situated in PETIT,