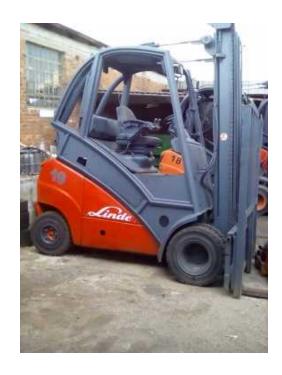

## Linde Forklifts For Sale Gas and Diesel - Lots in Stock (45000 R)

Gauteng, Johannesburg Location https://www.freeadsz.co.za/x-189982-z

Linde Forklifts is in running condition from R 45,000.00 From 1.8 Ton Linde Gas up to 3 Ton Linde Gas

We do Maintenance and Services Contracts We Buy + Sell in New or Used Forklifts Linde Software and Diagnostics New and 2nd hand parts of Linde Specialise in Old Linde Rebuilds Transport is avalaible

For any information about the machines or about anything else you can email us or contact

Quinten - 076 682 0399 Hannetjie - 082 558 1248

To View - 59 Prince George Ave, Brakpan

Our email address is - jjontime2@gmail

| μ̈́    |                    | 7-7         |
|--------|--------------------|-------------|
| ĕ      |                    |             |
| Fo     |                    |             |
| $\sim$ |                    |             |
| ß      |                    |             |
| For    |                    |             |
|        | inde Forklifts For | Forklifts F |