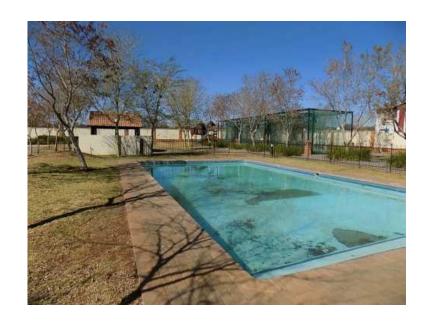

## Oukraal Security Estate Bachelor Apartment (420000 R)

Location **Gauteng, Pretoria** https://www.freeadsz.co.za/x-190116-z

Renovated bachelor apartment on the first floor. Modern unit in Oukraal security estate within the heart of Silver Lakes. Open plan living room, bedroom and kitchen layout. Seperate bathroom with shower. The apartment is situated on the first floor with an enclosed balcony overlooking the back of the estate. Very private! Great investment opportunity! The estate has the following facilities available: - Communal undercover braai areas - Swimming Pool - Club House - Kiddies Jungle Gym