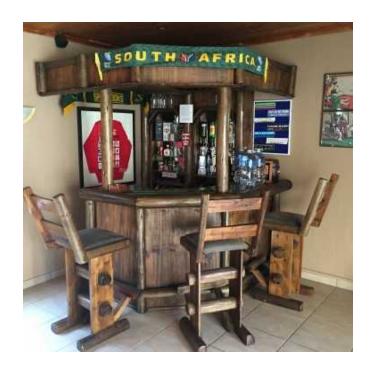

## Bar ranch style (15000 R)

Location **Gauteng, Johannesburg** https://www.freeadsz.co.za/x-190123-z

Bar , ranch style . 4 stools , fridge , lockable cuboard , optics included , lighting for canopy and shelves , slate stone counter tops , mirrored glass.