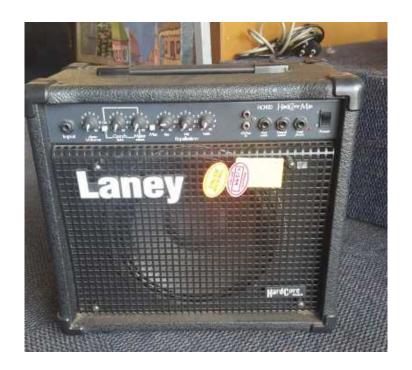

## Laney HCM 30 Amplifier (1299 R)

Location **Gauteng, Johannesburg** https://www.freeadsz.co.za/x-190344-z

For beginners this amp is awesome as well as experienced players. I pretty much use this amp for practice and home recordings as it gives me the perfect tones for my rock/blues style. It has clean volume, crunch factor (gain) and master volume for distortion, equalization (bass, middle, treble) as well as a max switch that boosts your treble if need be. There are also headphone, foot switch and external speaker jacks and CD/line in ports. It would be nice if it had reverb for smoother styles but if rocks what you want then it will suffix

In Very Good Condition, we will test it to make sure it works.

Street Address: Cnr Atlas and Geldenhuys Road Bonaero

| https://www.freeadsz.co.za/x-1903                        |
|----------------------------------------------------------|
| Laney HCM 30 Amplifier                                   |
| https://www.freeadsz.co.za/x-1903<br>44-z                |
| Laney HCM 30 Amplifier https://www.freeadsz.co.za/x-1903 |
| Laney HCM 30 Amplifier                                   |
| Laney HCM 30 Amplifier                                   |
| https://www.freeadsz.co.za/x-1903<br>44-z                |
| Laney HCM 30 Amplifier                                   |
| Laney HCM 30 Amplifier                                   |
| https://www.freeadsz.co.za/x-1903<br>44-z                |
| <br>Laney HCM 30 Amplifier                               |
| https://www.freeadsz.co.za/x-1903<br>44-z                |
| Laney HCM 30 Amplifier                                   |
| https://www.freeadsz.co.za/x-1903<br>44-z                |
| Laney HCM 30 Amplifier                                   |
| https://www.freeadsz.co.za/x-1903<br>44-z                |