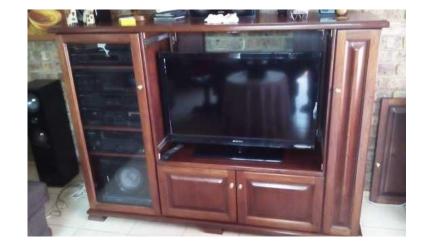

## **TV Cabinet (13500 R)**

Location **Gauteng, Midrand** https://www.freeadsz.co.za/x-190543-z

Cherry Wood TV Cabinet with door on the right that opens up to storage for CD's and movies. Size  $1780m\ x$ 