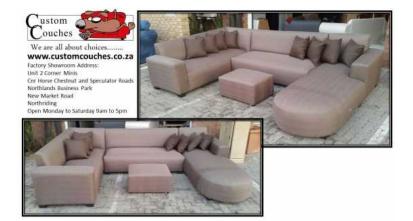

## Custom Couches R6500 for a U Shape Lounge Set in colour and fabric of your choice

Location Gauteng, Johannesburg https://www.freeadsz.co.za/x-190736-z

Factory Showroom open today in Northriding, contact Bradley on 072 472 9950 or Paul on 079 881 6389 for a catalogue or to visit our showroom or go to www.customcouches.co.za

Get a U Shape Set starting from R6500

Comes with: 8 Scatter Cushions and a matching ottoman

Size: 3.2m x 2m x 2m

Fabric: PU Leather, chenille or Suede (Many design fabrics to choose from at an additional charge)

Colours: Many colours to choose from including two tone colours

Legs: A variety of couch legs to choose from! Fully customisable to your unique