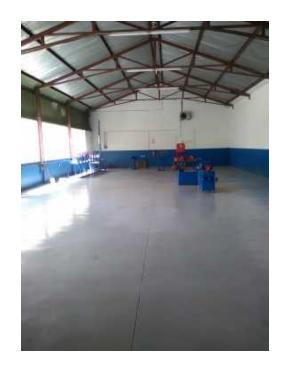

## 255m2 factorywarehouse to let in Knights, Germiston (10200 R)

Location **Gauteng, Johannesburg** https://www.freeadsz.co.za/x-190925-z

255m2 warehouse/factory for rent in Knights, Germiston. Has 100 amps three phase power. High roller shutter door entrance. Reception and office. Clean.