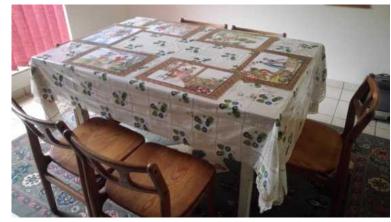

## Hand made dinning table with chairs (2400 R)

Location Gauteng, Pretoria https://www.freeadsz.co.za/x-190999-z

Hand made dinning table of steel frame and wood top, together with 6 wooden chair.

Dimemsion d940 x w1400 x