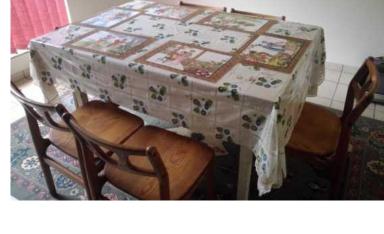

## Hand made dinning table with chairs (2400 R)

Location Gauteng, Pretoria https://www.freeadsz.co.za/x-190999-z

Hand made dinning table of steel frame and wood top, together with 6 wooden chair.

Dimemsion d940 x w1400 x