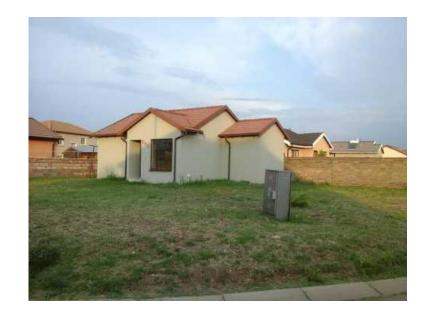

## House in Rosslyn Ext (480000 R)

Location **Gauteng, Midrand** https://www.freeadsz.co.za/x-191262-z

The property is new, it has 3 bedrooms, 1 bathroom, toilet, kitchen and.

|       | House                 | ⋽.             | Rosslyn      | E X  |
|-------|-----------------------|----------------|--------------|------|
|       | https://www.f         | reead          | sz.co.za/x-1 | 1912 |
|       | House                 | Ð.             | Rosslyn      | Ext  |
|       | https://www.f<br>62-z | reead          | sz.co.za/x-1 | 1912 |
| 烈火    | House                 | ⋽'             | Rosslyn      | Ext  |
|       | https://www.f         | reead          | sz.co.za/x-1 | 1912 |
|       | House                 | ⋽ <sup>;</sup> | Rosslyn      | Ext  |
|       | https://www.f<br>62-z | reead          | sz.co.za/x-1 | 1912 |
|       | House                 | ⋽.             | Rosslyn      | Ext  |
|       | https://www.f<br>62-z | reead          | sz.co.za/x-1 | 1912 |
|       | House                 | 5.             | Rosslyn      | Ext  |
|       | https://www.f<br>62-z | reead          | sz.co.za/x-1 | 1912 |
|       | House                 | ⋽.             | Rosslyn      | Ext  |
| 10765 | https://www.f<br>62-z | reead          | sz.co.za/x-1 | 1912 |
|       | House                 | 5              | Rosslyn      | Ext  |
|       | https://www.f<br>62-z | reead          | sz.co.za/x-1 | 1912 |
|       | House                 | 5.             | Rosslyn      | Ext  |
|       | https://www.f<br>62-z | reead          | sz.co.za/x-1 | 1912 |
|       | House                 | 5.             | Rosslyn      | Ext  |
|       | https://www.f<br>62-z | reead          | sz.co.za/x-1 | 1912 |