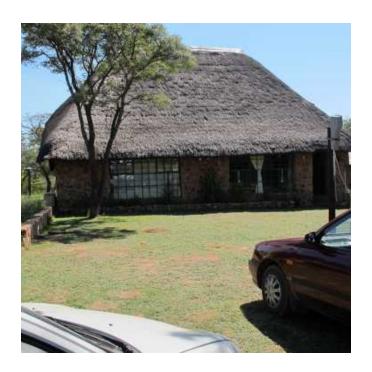

## 21 ha of prime bush veld and free wilderness with own kopje. (1930000 R)

Gauteng, Cullinan Location https://www.freeadsz.co.za/x-191408-z

21 ha of prime bush veld and free wilderness with own kopje. The stone built thatch roof house features 4 bedrooms, 1 ½ bathrooms, kitchen, open plan family room to enjoy. There are 3 sheds, a tool room and pig stays The property is situated in the Sering Veld Conservation area. Three phase Eskom electric supply and enough water. Fruit trees. Come and enjoy the nature as you take the side walk to view birds, indigenous trees and wild berries on the kopje. The farm is fenced with 5 strand barbed.