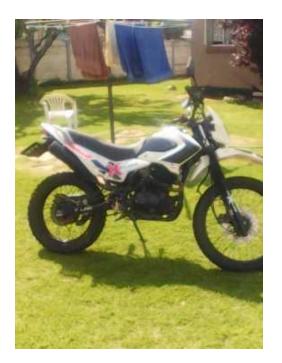

## **FREE MS Z:2** Bashan 250 x-plode onoffroad scrambler (11000 R)

Location Gauteng, Midrand https://www.freeadsz.co.za/x-191935-z

250 X-plode on/offroad scramnler.2012.6000km's.bike goes well got new fro t tire+batery.papers in order short licence