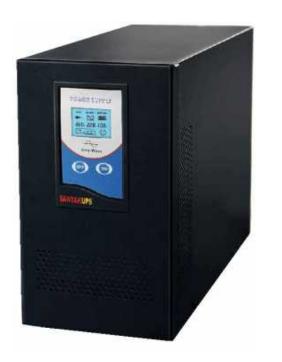

## Sapphire 5kVA 3500w Long Run Inline UPS with No Batteries (48vdc)- Maiden Electro

Location https://www.freeadsz.co.za/x-191968-z

Gauteng, Johannesburg

te

Run

Inline

UPS

with

(48vdc)-

Maiden

Features

Accurate pure sine wave output; strongly compatible with different loads.

Smart RS232 communication port

Advanced performances due to the CPU control.

Wide range of input and accurate output.

Perfect protection for overload, short circuit, over-voltage and over-heating etc.

LED/LCD display(optional)

UPS restart automatically when the main power recover(optional).

Intelligent battery management

Unsurpassed reliability for regions or countries with chronic power problems,TX series is designed to work

and protect PC equipment in extremely hostile power environments where other UPS simply can not operate.An

extra wide input AVR conserves battery for added security.Includes and advances multi-stage surge suppressor

can protect from surges and spikes via fax or DSL lines. These powerful units include auto diagnostics such as load

sensing.Sleep/greenmode, audible and visual warnings that alert users of power and UPS conditions. A high performance line interactive UPS for value conscious users.

Run https://www.freeadsz 68-z https://www.freeadsz.co.za/x-1919 Electronics Batteries Sapphire Inline 5kVA (48vdc)-R UPS 3500w with Maiden 10,832 Long