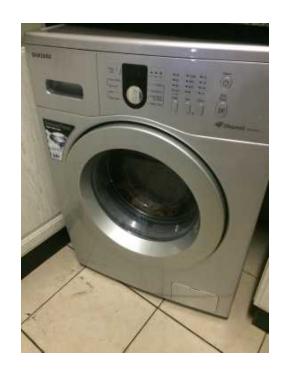

## Samsung Diamond Drum Washing machine (2450 R)

Location **Gauteng, Johannesburg** https://www.freeadsz.co.za/x-192088-z

Beautiful washing machine thats works 100%. Still looks like new and the only reason for selling is because I bought a bigger one. I still use this one daily until its sold. Delivery can be arranged in nearby.