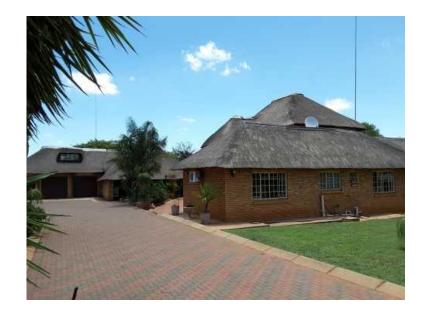

## house for sale (3200000 R)

Location **Gauteng, Roodeplaat** https://www.freeadsz.co.za/x-192192-z

kameeldrift east Pretoria .neat plot 1.2 hectares. 4 bedroom lots of space ,3 bathrooms ,big lapa ,jacuzzy ,swimming pool .extra braai lapa ,3 garages , ideal for the people who would like to entertain people ,its like a holiday home with thatch roof . needs a bit of work here and there . big garden with fruit trees . good development possibilities .close to schools and shops but still quiet ,close to kieviets kroon .whole area secured with palisade and gates .extra water tank 5000 liters ,this is a private sale by the owner ,no COMMISSION payable to agents to view contact