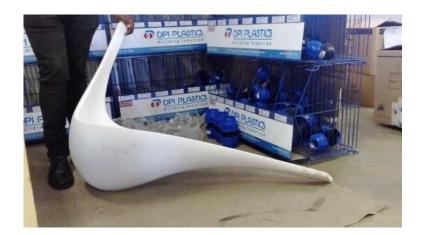

## Composite Designer Wall Mount bathroom Basin (6000 R)

Location Gauteng, Johannesburg https://www.freeadsz.co.za/x-192221-z

Unique Designer wall mount basin

Supplied with brackets this basin will stand out in any bathroom with it's bold design.

Price negotiable!

Two

| Mount bathroom Basin  https://www.freeadsz.co.za/x-1922 21-z | https://www.freeadsz.co.za/x-193 | Composite Designer Wa<br>Mount bathroom Bas | https://www.freeadsz.co.za/x-1922<br>21-z | Composite Designer Wall<br>Mount bathroom Basin |  |
|--------------------------------------------------------------|----------------------------------|---------------------------------------------|-------------------------------------------|-------------------------------------------------|-------------------------------------------|-------------------------------------------------|-------------------------------------------|-------------------------------------------------|-------------------------------------------|-------------------------------------------------|-------------------------------------------|-------------------------------------------------|-------------------------------------------|-------------------------------------------------|-------------------------------------------|-------------------------------------------------|-------------------------------------------|-------------------------------------------------|--|