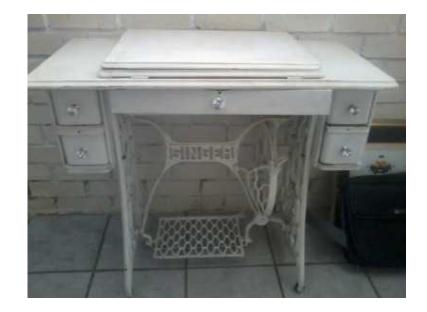

## Decor Table (1200 R)

Location **Gauteng, Centurion** https://www.freeadsz.co.za/x-192297-z

Small painted decor.

|                                 | 回航速   |                                 | 温     |                                 | 温     | 回数数据                            |       |                                 |       |                                 | 温泉    |                                 |       |                                 | 題繁    |                                 | 經     |                                 | <b>阿斯</b> |
|---------------------------------|-------|---------------------------------|-------|---------------------------------|-------|---------------------------------|-------|---------------------------------|-------|---------------------------------|-------|---------------------------------|-------|---------------------------------|-------|---------------------------------|-------|---------------------------------|-----------|
| https://www.freeadsz.co<br>97-z | Decor     |
| .za/x-1922                      | Table     |