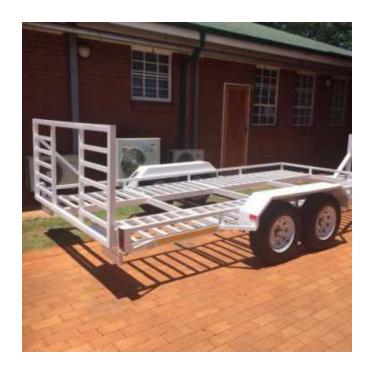

## Tilting car trailer, double axle with brakes Riviera, Pretoria (55000 R)

Location Gauteng, Pretoria https://www.freeadsz.co.za/x-192427-z

Spanking new car-trailer for sale.

4.5 metre long by 2.1 metre wide car-trailer.

Double axle with brakes.

Tilting on ramp.

Registration

| ps:                            | ₹                        |
|--------------------------------|--------------------------|
| //www.fre                      | brakes                   |
| ps://www.freeadsz.co.za/x-19-z | th brakes Riviera, Preto |
| :a/x-19                        | Preto                    |