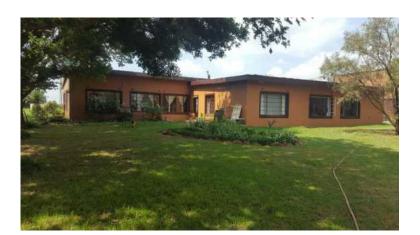

## Large river front farm offering a house warehouse and arable land (1500000 R)

Gauteng, Johannesburg Location https://www.freeadsz.co.za/x-192559-z

R1,500,000

A large 8.6 Ha property straddling the Rietspruit River

Offering: 4 bedroom farm homestead, open plan kitchen, dining, lounge, study, office, 3 x bathrooms and arable land. TLC required.

An additional 200sq meter workshop with an 80sq meter mezzanine, ideal for running an office/business from home.

The farm uses a strong borehole that fills a 10.000 litre tank. 2 x 50,000 litre dams.

Security provided by a electric fence surrounding the infrastructure. Close to.

| ittps://www.freeadsz.co.za/x-1 | Large river front farm offe<br>thouse warehouse and ar<br>and |
|--------------------------------|---------------------------------------------------------------|
| adsz.co.za/x-1                 | ont farm offe<br>louse and ar                                 |