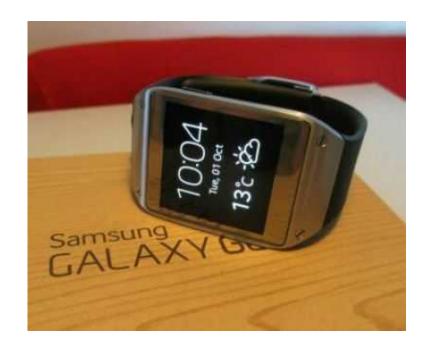

## Samsung Galaxy Gear Smart warch (1200 R)

Location **Gauteng, Midrand** https://www.freeadsz.co.za/x-1926-z

Still in box like new wife took the note3 and I dont use the watch. Bargain at R1200. Not neg. CallbTony now. Krugersdorp