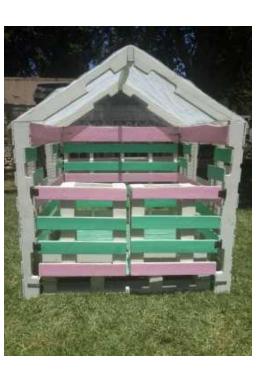

Wooden playhouse 1.25m X 1.35m X 1.55m. Eco-friendly - made from reclaimed pallets. Suitable for indoor and outdoor use.

FREE MOS Z 9

\*Christmas Special\* first 25 orders receive R300 discount.

50% deposit required. Delivery can be arranged.