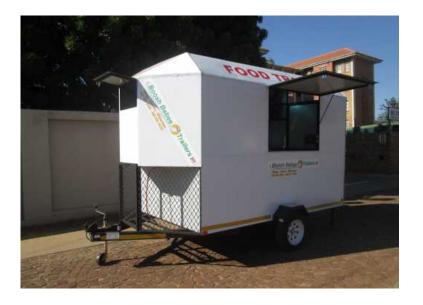

## A.PTA. KITCHEN TRAILER - BUSINESS OPPORTUNITY. (34350 R)

49-z

Gauteng, Soshanguve

Boosh Bebee Trailers is a builder of trailers and is SABS (NRCS) approved.

Food Trailer - Length 3m x 1.8m wide & 2.1m high.

1 x Axle.

Location

1 x T/Coupler clip-on.

2 x 5 Spring blades.

1 x Jockey wheel.

2 x Rim & Tyres "13".

1 x Spare wheel.

2 x Stabilizers feet at the rear of the trailer.

https://www.freeadsz.co.za/x-192749-z

1 x Storage for 2 x 9kg gas bottle's. Gas bottle's not included.

Gas installation certificate.

## INSIDE THE TRAILER.

- 1 x Back door.
- 3 x Ring burners for cooking.
- 1 x Line burner with cast iron plate for frying.
- 2 x Deep fryer with baskets.
- 1 x Chafing dish to keep food warm.
- 1 x Washing basen at the back.