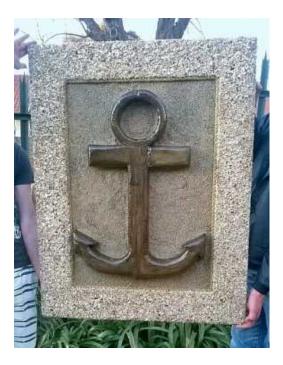

## Anchor of life (1000 R)

Location Gauteng, Johannesburg https://www.freeadsz.co.za/x-192762-z

I am available anytime.

Frame size. 1100mm X 855mm X 37mm. Weighs plus mines 18kg. Covered with real sea shells