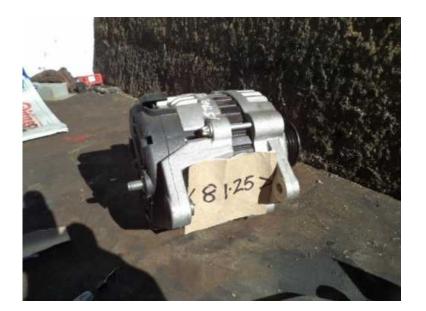

## opel astra meriva alternator (800 R)

Gauteng, Johannesburg https://www.freeadsz.co.za/x-192853-z

opel astra / meriva alternator. do not know the exact motel. 166 m/m hole centres - looking from the front. (study the photos) has been tested. o.k. .