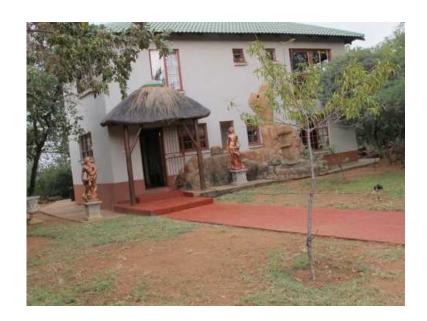

## DU TOITampKIE 123 ha game farm near Rust Der Winter (4200000 R)

Location **Gauteng**, **Roodeplaat** https://www.freeadsz.co.za/x-192952-z

Game farm a new listing. There are no land claims and no overhead transmissions lines on this farm. The entire farm is game fenced (22 strand) with additional 900 mm bonnox/ electric fencing. Game drive roads. Large variety of bush, trees and grass types. Beautiful scenery from the deck and bushveld views you can't imagine. Farm has direct entrance on tar road. Game included: 9 zebra, 4 njala, 2 kudu and 5 ostriches. The double storey house consists of 4 bedrooms, 2 bathrooms, pantry, well equipped kitchen, open plan, lounge and dining room, big family room and deck. Lapa with Jacuzzi and quest toilet. 2 x lodges, strong water, 3 phase electric. This farm is situated 50 km form Zambesi Drive. Don't hesitate call!