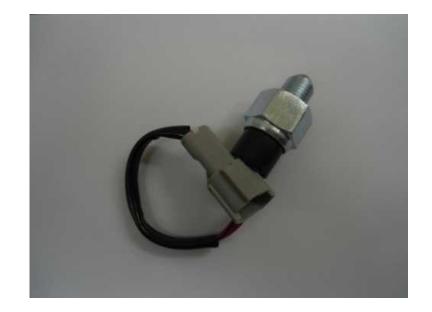

## **Isuzu Reverse Switch**

Location **Gauteng, Midrand** https://www.freeadsz.co.za/x-193007-z

Reverse switch fits on gearbox most Isuzu Bakkies New and Used many other switches

|      | Isuzu                 | Reverse       | Switch   |
|------|-----------------------|---------------|----------|
|      | 07-z                  | addust.co.    | g/>-1000 |
|      | Isuzu                 | Reverse       | Switch   |
|      | https://www.f         | reeadsz.co.z: | a/x-1930 |
| 1000 | Isuzu                 | Reverse       | Switch   |
|      | https://www.f         | reeadsz.co.z: | a/x-1930 |
|      | Isuzu                 | Reverse       | Switch   |
|      | https://www.f         | reeadsz.co.z: | a/x-1930 |
|      | Isuzu                 | Reverse       | Switch   |
|      | https://www.f<br>07-z | reeadsz.co.z: | a/x-1930 |
|      | Isuzu                 | Reverse       | Switch   |
|      | https://www.f<br>07-z | reeadsz.co.z: | a/x-1930 |
|      | lsuzu                 | Reverse       | Switch   |
|      | https://www.f<br>07-z | reeadsz.co.z: | a/x-1930 |
|      | Isuzu                 | Reverse       | Switch   |
|      | https://www.f         | reeadsz.co.z: | a/x-1930 |
| 機器   | Isuzu                 | Reverse       | Switch   |
|      | https://www.f         | reeadsz.co.z: | a/x-1930 |
|      | Isuzu                 | Reverse       | Switch   |
|      | https://www.f<br>07-z | reeadsz.co.z: | a/x-1930 |