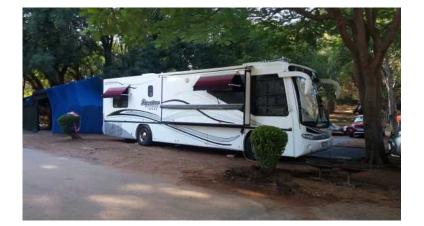

## Exreme RV Motor Home (1800000 R)

Location Gauteng, Midrand https://www.freeadsz.co.za/x-193247-z

FREE MOS Z 9

Motorhome with slide out. 11m on Merc drivetrain with 407T engine and Auto box. This is the top of the top! See pics because words cannot describe. 2 x air cons, 3 X TV's, outside entertainment centre with fridge and bar, all the bells and whistles. Phone for more info. Only serious buyers pls. No time wasters. R 1,800