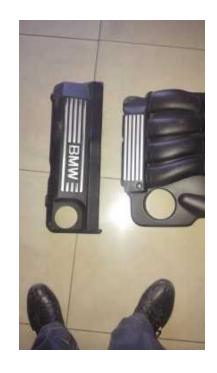

## **Bmw Engine covers**

Location **Gauteng, Midrand** https://www.freeadsz.co.za/x-193268-z

Engine covers E30, E46, E90, E53, E8,,

|          | Bmw<br>https://www.fr  | Engine reeadsz.co.z | covers    |
|----------|------------------------|---------------------|-----------|
|          | Bmw                    | Engine              | covers    |
| TITLE TO | https://www.fi         | reeadsz.co.z        | .a/x-1932 |
|          | Bmw                    | Engine              | covers    |
|          | https://www.fi         | reeadsz.co.z        | a/x-1932  |
|          | Bmw                    | Engine              | covers    |
|          | https://www.fi         | reeadsz.co.z        | .a/x-1932 |
|          | Bmw                    | Engine              | covers    |
|          | https://www.fi         | reeadsz.co.z        | .a/x-1932 |
|          | Bmw                    | Engine              | covers    |
|          | https://www.fi         | reeadsz.co.z        | ;a/x-1932 |
|          | Bmw                    | Engine              | covers    |
|          | https://www.fi         | reeadsz.co.z        | .a/x-1932 |
|          | Bmw                    | Engine              | covers    |
|          | https://www.fi<br>68-z | reeadsz.co.z        | ;a/x-1932 |
| 3 D      | Bmw                    | Engine              | covers    |
|          | https://www.fi         | reeadsz.co.z        | .a/x-1932 |
| 記録       | Bmw                    | Engine              | covers    |
|          | https://www.fi<br>68-z | reeadsz.co.z        | .a/x-1932 |