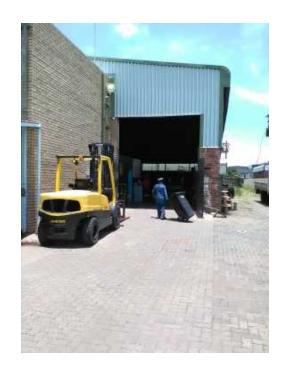

## 1275m2 factorywarehouse for sale in Alrode (3700000 R)

Location Gauteng, Johannesburg https://www.freeadsz.co.za/x-193299-z

1275m2 warehouse/factory for sale in Alrode. Zoned industrial 2. Has 150 amps three phase power. High roof. High roller shutter door entrance. Several clean offices. Under cover parking for cars in the front and an additional 400m2 yard space at the.