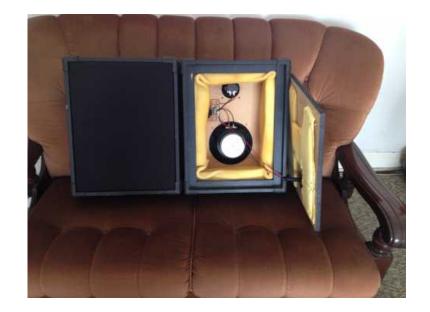

## new Speaker boxes (1200 R)

Location **Gauteng, Johannesburg** https://www.freeadsz.co.za/x-193366-z

These speakers are new. They have tweeter mid bass ranges. have never been used at a venue. OPEN TO