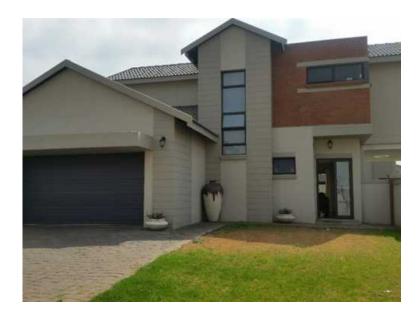

## 3 Bedroom Midstream Ridge Estate (18750 R)

Gauteng, Centurion Location

https://www.freeadsz.co.za/x-193591-z

Elite Wonder!!!

## **DESCRIPTION:**

**Upstairs**:

3 Spacious bedrooms

2 Bathrooms, 1 en suite

Downstairs:

2 Living areas

1 Dining room

Beautiful kitchen with laundry and patio

Guest toilet

Covered patio

Built in braai

Double automated garages

Nice size garden

Pets allowed

Squash and tennis court

| ļ     |        |  |
|-------|--------|--|
| Estat | 3<br>B |  |