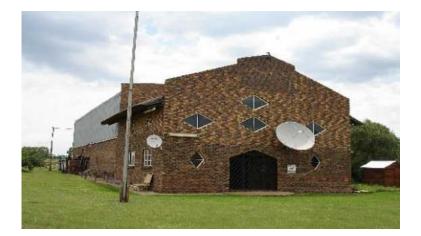

## **FREE MS Z:**

Gauteng, Vereeniging Location https://www.freeadsz.co.za/x-19373-z

Workshop to Rent 380m<sup>2</sup> (includes 80m<sup>2</sup> office/storage space). Near Meyerton MUNICIPAL APPROVED WORKSHOP 3 phase electricity (seperate meter for units consumed) 3 ton Over Head Crane (remote control that services entire floor space) Huge over head space Factory surrounded by Electric fence (secure area) Ample space around Workshop Proper toilet facilities & kitchen Rent R11,000 per month plus R700 pm for water plus metered electricity Deposit of R11,000 required up front. Situated on Small holding 10km from Meyerton or 22km from Heidelberg. Near main road. Plot 36c Farm Welverdiend Off R551, 1km from Hi Performance Feeds Available as from 1 February 2016