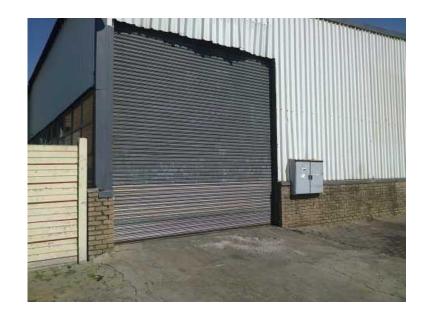

## 570m2 factory to let in Alrode South (20770 R)

Location Gauteng, Johannesburg https://www.freeadsz.co.za/x-193770-z

570m2 factory/warehouse for rent in Alrode South. Has 80 amps three phase power. 500m2 factory floor space and 170m2 offices. Parking for staff.